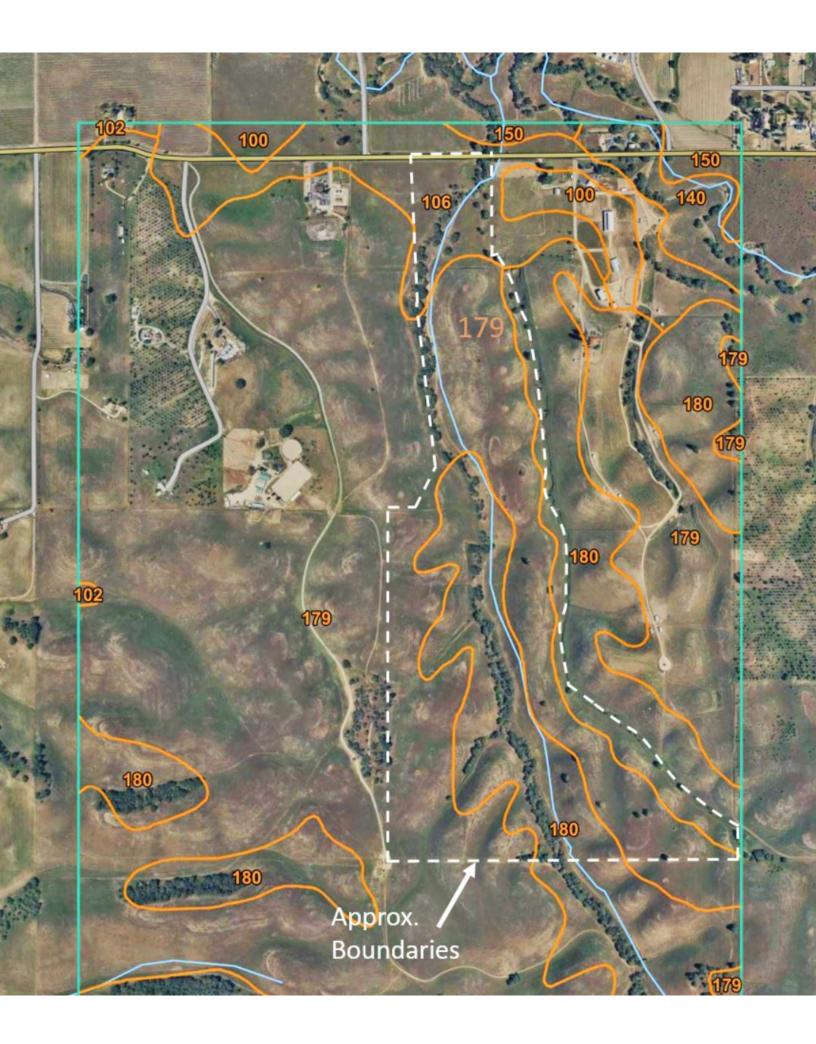

| MAP LEGEND                                                                                                                                                                                                                                                                                                                                                                                                                                                                                                                                                                                                                                                                                                                                                                                                                                                                                                                                                                                                                                                                                                                                                                                                                                                                                                                                                                                                                                                                                                                                                                                                                                                                                                                                                                                                                                                                                                                                                                                                                                                                                                                                                                                                                                                                                                                                                                                                                                                                                                                                                                                                                                                                                                                                                                                                                                                                                                                                                                                           | MAP INFORMATION                                                                                                                                                                                                                                                                                                                                                                                                                                                                                                                                                                                                                                                                                                                                                                                                                                                                                                                                                                                                                                                                                                                                                                                                                                                                                                                                                           |  |
|------------------------------------------------------------------------------------------------------------------------------------------------------------------------------------------------------------------------------------------------------------------------------------------------------------------------------------------------------------------------------------------------------------------------------------------------------------------------------------------------------------------------------------------------------------------------------------------------------------------------------------------------------------------------------------------------------------------------------------------------------------------------------------------------------------------------------------------------------------------------------------------------------------------------------------------------------------------------------------------------------------------------------------------------------------------------------------------------------------------------------------------------------------------------------------------------------------------------------------------------------------------------------------------------------------------------------------------------------------------------------------------------------------------------------------------------------------------------------------------------------------------------------------------------------------------------------------------------------------------------------------------------------------------------------------------------------------------------------------------------------------------------------------------------------------------------------------------------------------------------------------------------------------------------------------------------------------------------------------------------------------------------------------------------------------------------------------------------------------------------------------------------------------------------------------------------------------------------------------------------------------------------------------------------------------------------------------------------------------------------------------------------------------------------------------------------------------------------------------------------------------------------------------------------------------------------------------------------------------------------------------------------------------------------------------------------------------------------------------------------------------------------------------------------------------------------------------------------------------------------------------------------------------------------------------------------------------------------------------------------------|---------------------------------------------------------------------------------------------------------------------------------------------------------------------------------------------------------------------------------------------------------------------------------------------------------------------------------------------------------------------------------------------------------------------------------------------------------------------------------------------------------------------------------------------------------------------------------------------------------------------------------------------------------------------------------------------------------------------------------------------------------------------------------------------------------------------------------------------------------------------------------------------------------------------------------------------------------------------------------------------------------------------------------------------------------------------------------------------------------------------------------------------------------------------------------------------------------------------------------------------------------------------------------------------------------------------------------------------------------------------------|--|
| Image of Interest (AOI)       Image of Interest (AOI) <th>MAP INFORMATION The soil surveys that comprise your AOI were mapped at 1:24,000. Warning: Soil Map may not be valid at this scale. Enlargement of maps beyond the scale of mapping can cause misunderstanding of the detail of mapping and accuracy of soil line placement. The maps do not show the small areas of contrasting soils that could have been shown at a more detaile scale. Please rely on the bar scale on each map sheet for map measurements. Source of Map: Natural Resources Conservation Service Web Soil Survey URL: Coordinate System: Web Mercator (EPSG:3857) Maps from the Web Soil Survey are based on the Web Mercator projection, which preserves direction and shape but distors distance and area. A projection that preserves area, such as th Albers equal-area conic projection, should be used if more accurate calculations of distance or area are required. This product is generated from the USDA-NRCS certified data of the version date(s) listed below. Soil Survey Area: San Luis Obispo County, California, Paso Robles Area Survey Area Data: Version 16, Sep 14, 2022 Date(s) aerial images were photographed: Mar 12, 2022—Apt 12, 2022 The orthophoto or other base map on which the soil lines were compiled and digitized probably differs from the background imagery displayed on these maps. As a result, some minor</th> | MAP INFORMATION The soil surveys that comprise your AOI were mapped at 1:24,000. Warning: Soil Map may not be valid at this scale. Enlargement of maps beyond the scale of mapping can cause misunderstanding of the detail of mapping and accuracy of soil line placement. The maps do not show the small areas of contrasting soils that could have been shown at a more detaile scale. Please rely on the bar scale on each map sheet for map measurements. Source of Map: Natural Resources Conservation Service Web Soil Survey URL: Coordinate System: Web Mercator (EPSG:3857) Maps from the Web Soil Survey are based on the Web Mercator projection, which preserves direction and shape but distors distance and area. A projection that preserves area, such as th Albers equal-area conic projection, should be used if more accurate calculations of distance or area are required. This product is generated from the USDA-NRCS certified data of the version date(s) listed below. Soil Survey Area: San Luis Obispo County, California, Paso Robles Area Survey Area Data: Version 16, Sep 14, 2022 Date(s) aerial images were photographed: Mar 12, 2022—Apt 12, 2022 The orthophoto or other base map on which the soil lines were compiled and digitized probably differs from the background imagery displayed on these maps. As a result, some minor |  |

## Map Unit Legend

| Map Unit Symbol             | Map Unit Name                                                            | Acres in AOI | Percent of AOI |
|-----------------------------|--------------------------------------------------------------------------|--------------|----------------|
| 100                         | Arbuckle fine sandy loam, 0 to 2 percent slopes                          | 14.4         | 1.8%           |
| 102                         | Arbuckle-Positas complex, 9 to<br>15 percent slopes                      | 2.2          | 0.3%           |
| 106                         | Arbuckle-San Ysidro complex,<br>2 to 9 percent slopes                    | 56.6         | 7.0%           |
| 109                         | Ayar and Diablo soils, 9 to 15 percent slopes                            | 1.4          | 0.2%           |
| 140                         | Elder loam, 0 to 5 percent slopes, flooded                               | 14.9         | 1.8%           |
| 150                         | Hanford and Greenfield<br>gravelly sandy loams, 2 to 9<br>percent slopes | 9.5          | 1.2%           |
| 179                         | Nacimiento-Los Osos complex,<br>9 to 30 percent slopes                   | 514.5        | 63.3%          |
| 180                         | Nacimiento-Los Osos complex,<br>30 to 50 percent slopes                  | 199.6        | 24.6%          |
| Totals for Area of Interest |                                                                          | 812.9        | 100.0%         |